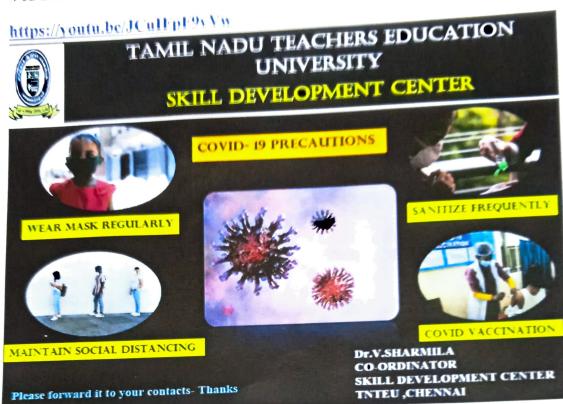

## TAMIL NADU TEACHERS EDUCATION UNIVERSITY

## SKILL DEVELOPMENT CENTER

Cordially invites you to attend Zoom Video meet

on

#### "Stress Management"

Resource Person

Dr. V.Gurumoorthy M.D

Senior Assistant Professor Department of Psychiatry Coimbatore Medical College Coimbatore Free Registration

Co-ordinator
Dr.V.Sharmila
Skill Development Center
Tamil Nadu Teachers Education University
Chennai